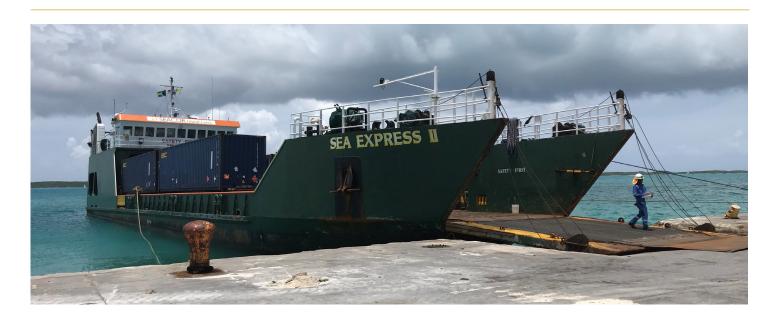

## Landing Craft - Sea Express II

## VESSEL SPECIFICATION SHEET

| MAIN PARTICULARS   |                                  |
|--------------------|----------------------------------|
| LOA                | 190 FT - 57.9 M                  |
| BREADTH            | 38 FT - 11.6 M                   |
| DRAFT              | 7 FT - 2.1 M                     |
| DECK LOAD CAPACITY | 26 TEU / RO-RO<br>46 TEU / LO-LO |