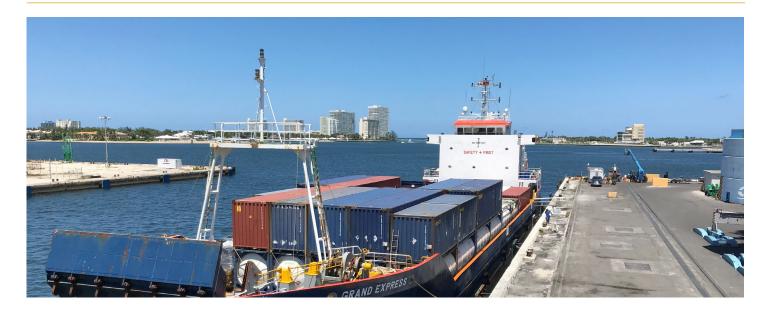

## Landing Craft - Grand Express

VESSEL SPECIFICATION SHEET

| MAIN PARTICULARS   |                    |
|--------------------|--------------------|
| LOA                | 256 FT - 78.1 M    |
| BREADTH            | 53 FT - 16 M       |
| DRAFT              | 11.5 FT - 3.5 M    |
| DECK LOAD CAPACITY | 1600 LT<br>144 TEU |

| TONNAGE |         |
|---------|---------|
| GROSS   | 1670 LT |
| NET     | 501 LT  |

| МА | СН | IN | ER |
|----|----|----|----|
|    |    |    |    |
|    |    |    |    |

ENGINES

(2) CUMMINS KTA38-M2, 2,700 HHP @ 1900 RPM

| DOCUMENTATION     |                          |
|-------------------|--------------------------|
| FLAG              | PANAMA                   |
| VESSEL TYPE       | LANDING CRAFT-DECK CARGO |
| CARGO             | RO-RO/LO-LO              |
| BUILDER           | PIASAU SLIPWAYS SDN BHD  |
| YEAR BUILT        | 2011                     |
| RADIO CALL SIGNAL | SFV16                    |
| IMO NUMBER        | 9607887                  |

| PERFORMANCE |          |
|-------------|----------|
| MAX SPEED   | 10 KNOTS |

All details given in good faith and are not contractual. Details are subject to change without notice. Overweight permits and changes may be required as per DOT regulations.