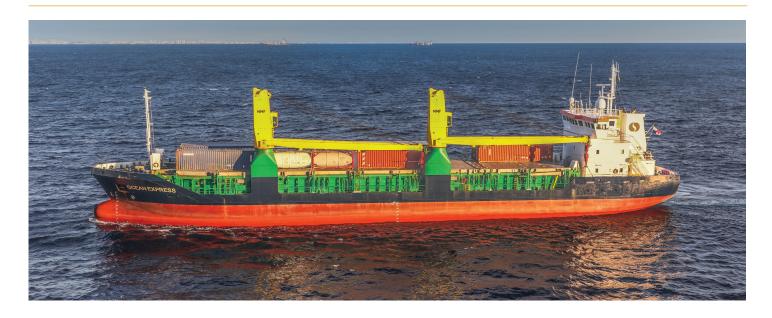

## **General Cargo - Ocean Express**

VESSEL SPECIFICATION SHEET

| MAIN PARTICULARS   |                  |
|--------------------|------------------|
| LOA                | 295.3 FT - 90 M  |
| BREADTH            | 49.9 FT - 15.2 M |
| DRAFT              | 21.65 FT - 6.6 M |
| DECK LOAD CAPACITY | 218 TEU / LO-LO  |