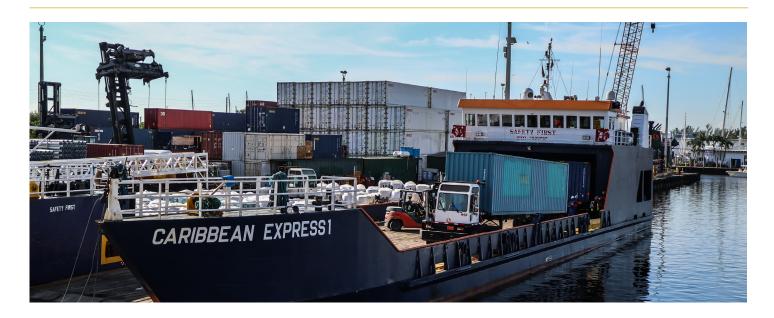

## **Landing Craft - Caribbean Express 1**

VESSEL SPECIFICATION SHEET

| MAIN PARTICULARS   |                                  |
|--------------------|----------------------------------|
| LOA                | 190 FT - 57.9 M                  |
| BREADTH            | 38 FT - 11.6 M                   |
| DRAFT              | 7 FT - 2.3 M                     |
| DECK LOAD CAPACITY | 26 TEU / RO-RO<br>46 TEU / LO-LO |