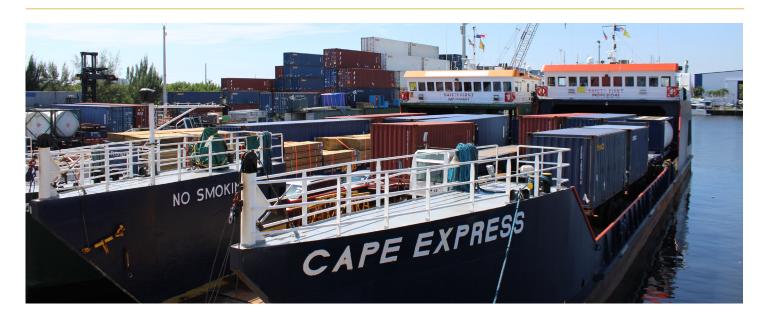

## Landing Craft - Cape Express

VESSEL SPECIFICATION SHEET

| MAIN PARTICULARS   |                                  |
|--------------------|----------------------------------|
| LOA                | 190 FT - 57.9 M                  |
| BREADTH            | 38 FT - 11.6 M                   |
| DRAFT              | 7 FT - 2.1 M                     |
| DECK LOAD CAPACITY | 26 TEU / RO-RO<br>46 TEU / LO-LO |

| TONNAGE |                 |
|---------|-----------------|
| GROSS   | 487 LT          |
| NET     | 146 LT - 132 MT |
|         |                 |

MACHINERY

ENGINES

3 X CATERPILLAR 3412 ENGINES

| DOCUMENTATION     |                                  |
|-------------------|----------------------------------|
| FLAG              | PANAMA                           |
| VESSEL TYPE       | LANDING CRAFT                    |
| CARGO             | RO-RO / LO-LO                    |
| BUILDER           | PALATKA, ST. JOHNS SHIP BUILDERS |
| YEAR BUILT        | 2008                             |
| RADIO CALL SIGNAL | HP-5337                          |
| IMO NUMBER        | 9521045                          |

| PERFORMANCE |          |
|-------------|----------|
| MAX SPEED   | 11 KNOTS |

All details given in good faith and are not contractual. Details are subject to change without notice. Overweight permits and changes may be required as per DOT regulations.