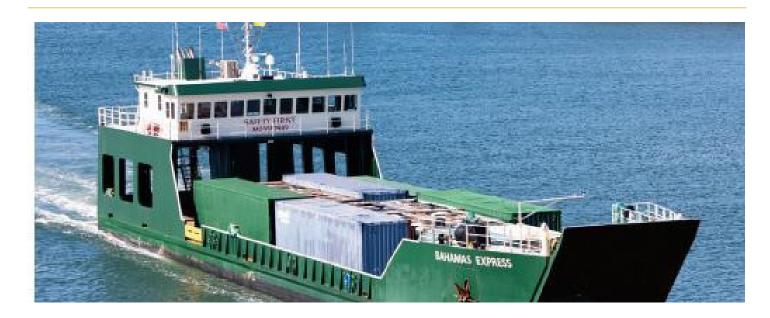

## **Landing Craft - Bahamas Express**

VESSEL SPECIFICATION SHEET

| MAIN PARTICULARS   |                                  |
|--------------------|----------------------------------|
| LOA                | 190 FT - 57.9 M                  |
| BREADTH            | 38 FT - 11.6 M                   |
| DRAFT              | 7 FT - 2.1 M                     |
| DECK LOAD CAPACITY | 26 TEU / RO-RO<br>46 TEU / LO-LO |

| DOCUMENTATION     |                                  |
|-------------------|----------------------------------|
| FLAG              | PANAMA                           |
| VESSEL TYPE       | LANDING CRAFT                    |
| CARGO             | RO-RO/LO-LO                      |
| BUILDER           | PALATKA, ST. JOHNS SHIP BUILDERS |
| YEAR BUILT        | 2010                             |
| RADIO CALL SIGNAL | HP-5898                          |
| IMO NUMBER        | 9587489                          |